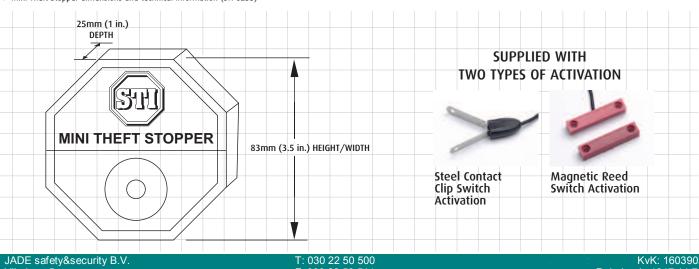

#### **FEATURES**

- Highly visible 'stop sign' design discourages wrongful use of extinguisher
- Sounds a powerful 95 dB (at 1 metre) warning alarm when activated drawing immediate attention
- Self contained 9 VDC alkaline power source is provided
- Two methods of operation magnetic reed switch activation for cabinets and display cases and unique steel contact clip activation for fire extinguisher pins and other free-standing equipment
- Extremely cost effective and easy to install
- Deactivation pin provided for service by authorised personnel
- Three minute automatic reset upon activation
- Compact design (83mm/3.25" diameter and 25mm/1" deep) mounts easily next to the extinguisher
- Does not interfere with use of protected fire fighting equipment
- Tough, ABS construction

#### ACCESSORIES

**E009** Deactivation pin

| Specifications              |                           |
|-----------------------------|---------------------------|
| Housing                     | 3mm/1/8″ ABS              |
| Dimensions                  | 83mm/3.5" h x 83mm/3.5" w |
|                             | x 25mm/1″ d               |
| Sounder Output (at 1 metre) | 95 dB                     |
| Operation                   | Steel Contact Clip Switch |
|                             | Magnetic Reed Switch      |
| Standby Current             | None                      |
| Alarm Current               | 115 mA                    |
| Auto Reset                  | 3 Minutes                 |

ullet Mini Theft Stopper dimensions and technical information (STI 6255)

Vlierlaan 5 NL-3735 KT Bosch en Duin NEDERLAND F: 030 22 50 500 F: 030 22 50 514 E: info@jade-bv.nl I: www.jade-bv.nl