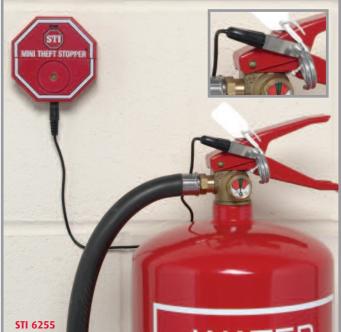

### Protects free-standing and cabinet mounted fire extinguisher and other equipment.

**STI MINI THEFT STOPPER** 

The Mini Theft Stopper is an inexpensive yet highly effective way to protect fire extinguishers and a wide range of other fire fighting equipment from theft or misuse. The device is compact, highly effective and extremely versatile. It does not interfere with fire fighting in any way and it's simplicity of design contributes to its high degree of reliability.

#### FOR FREE-STANDING EXTINGUISHER OR EQUIPMENT

The Mini Theft Stopper comes with a special clip that can be used in several ways. An extinguisher's pull pin may be routed through the holes in both prongs of the clip. The clip is then held in place by the extinguisher's seal and when the seal is broken to use the extinguisher, the alarm sounds. The steel clip can also be placed under any type of equipment. When lifted, the alarm sounds immediately.

### **MODELS AVAILABLE**

- STI 6255 Mini Theft Stopper
- **STI 6255/M2** Double Point Mini Theft Stopper (protects 2 extinguishers using 2 spring clips)