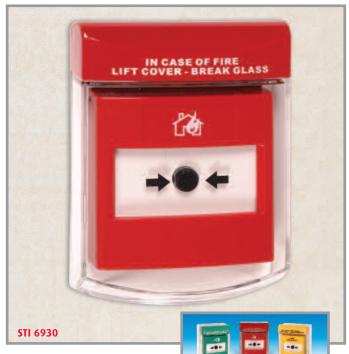

# **STI CALL POINT STOPPER**

Protective cover to prevent malicious or accidental damage to electrical switches and call points.

The Call Point Stopper is an aesthetic inexpensive cover which provides a secure fit to a wide range of electrical switches and call points. The cover prevents misuse to the device without restricting legitimate operation. It is ideal for shopping centres, hotels, schools, colleges, hospitals, nursing homes and all public buildings where there is a risk of malicious or accidental activation.

### **HOW IT WORKS**

The Call Point Stopper consists of a clear tough polycarbonate hinged cover that retrofits securely over the device. Simply lift the cover to gain access to the device.

Once the cover is released the spring loaded hinge returns the cover to its original position.

| MODELS AVAILABLE     |                                                                                                 |  |
|----------------------|-------------------------------------------------------------------------------------------------|--|
| STI 6930             | Call Point Stopper flush mounted                                                                |  |
| STI 6931             | Call Point Stopper surface mounted<br>(includes 35mm spacer)                                    |  |
| ACCESSOR             | ACCESSORIES                                                                                     |  |
| STI 6903             | 35mm spacer<br>(supplied with STI 6931)                                                         |  |
| OPTIONS              |                                                                                                 |  |
| COLOURS<br>AVAILABLE | For Green or Yellow add /G or /Y                                                                |  |
| EXAMPLE              | STI 6931/G = Green Call Point Stopper,<br>surface mounted                                       |  |
| NB:                  | The Call Point Stopper is supplied in red and with the operating instructions IN CASE OF FIRE – |  |