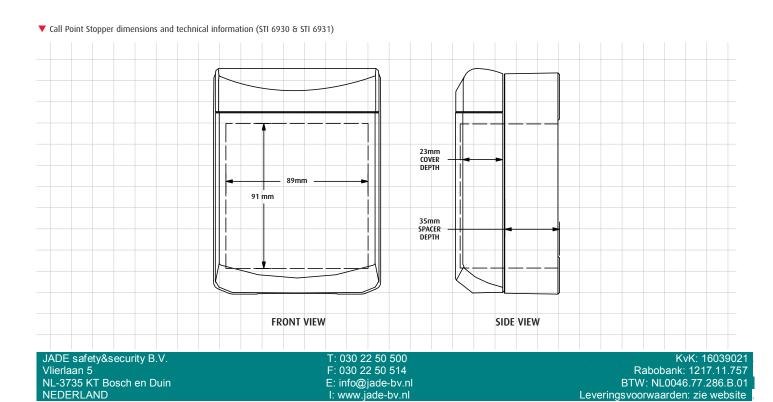

| MODELS AVAILABLE     |                                                                                                 |  |
|----------------------|-------------------------------------------------------------------------------------------------|--|
| STI 6930             | Call Point Stopper flush mounted                                                                |  |
| STI 6931             | Call Point Stopper surface mounted<br>(includes 35mm spacer)                                    |  |
| ACCESSOR             | ACCESSORIES                                                                                     |  |
| STI 6903             | 35mm spacer<br>(supplied with STI 6931)                                                         |  |
| OPTIONS              |                                                                                                 |  |
| COLOURS<br>AVAILABLE | For Green or Yellow add /G or /Y                                                                |  |
| EXAMPLE              | STI 6931/G = Green Call Point Stopper,<br>surface mounted                                       |  |
| NB:                  | The Call Point Stopper is supplied in red and with the operating instructions IN CASE OF FIRE – |  |